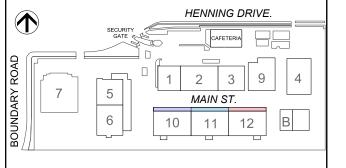

## **BOARDROOM** OFFICE 15 OFFICE 22 OFFICE 23 OFFICE 24 OFFICE 25 OFFICE 14 OFFICE 25 2451 2453 CORRIDOR OFFICE 20 OFFICE 21 OFFICE 16 OFFICE 17 OFFICE 19 OFFICE 18 KITCHEN

## **SOUND STAGE 11**



**SOUND STAGE 12** 





2400 BOUNDARY ROAD BURNABY, B.C. V5M 3Z3 CANADA

T: 604 • 482 • 2000

F: 604 • 482 • 2007

## MAIN STREET BUILDING 4TH FLOOR OFFICES

COMMON AREAS (ELEVATORS / WASHROOMS / STAIRS )

PURPLE OFFICE SPACE (5,500 SQ.FT. EXCLUDING COMMON AREA)

BLUE OFFICE SPACE (3,500 SQ.FT. EXCLUDING COMMON AREA)

ORANGE OFFICE SPACE (500 SQ.FT. EXCLUDING COMMON AREA)

PINK OFFICE SPACE
(4,500 SQ.FT. EXCLUDING COMMON AREA)

## SITE LEGEND