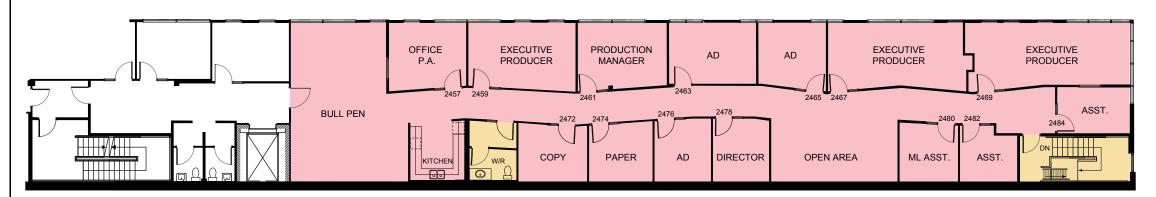

## MAIN STREET BUILDING 4TH FLOOR OFFICES

COMMON AREAS (ELEVATORS / WASHROOMS / STAIRS )

PURPLE OFFICE SPACE (5,500 SQ.FT. EXCLUDING COMMON AREA)

BLUE OFFICE SPACE (3,500 SQ.FT. EXCLUDING COMMON AREA)

ORANGE OFFICE SPACE (500 SQ.FT. EXCLUDING COMMON AREA)

PINK OFFICE SPACE
(4,500 SQ.FT. EXCLUDING COMMON AREA)