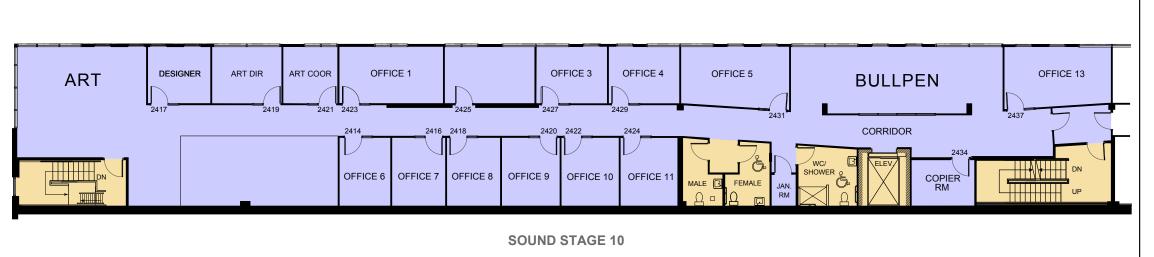

## MAIN STREET BUILDING 4TH FLOOR OFFICES

COMMON AREAS (ELEVATORS / WASHROOMS / STAIRS )

PURPLE OFFICE SPACE (5,500 SQ.FT. EXCLUDING COMMON AREA)

BLUE OFFICE SPACE (3,500 SQ.FT. EXCLUDING COMMON AREA)

ORANGE OFFICE SPACE (500 SQ.FT. EXCLUDING COMMON AREA)

PINK OFFICE SPACE
(4,500 SQ.FT. EXCLUDING COMMON AREA)